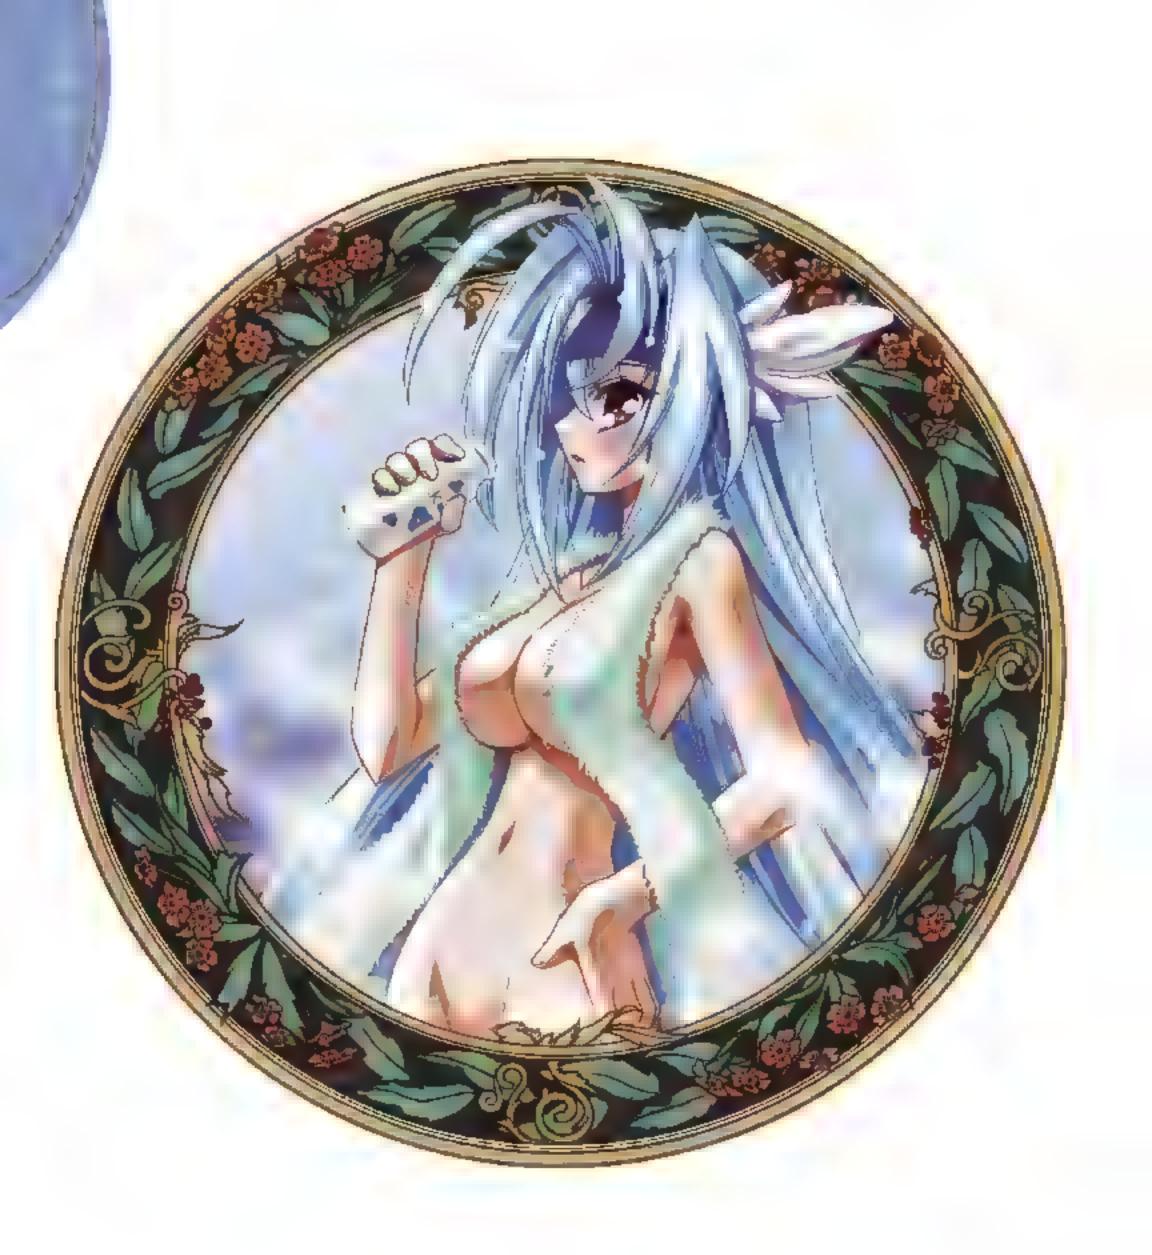

## varnari/sera

11

1

In a world where devouring the energy is the only way to survive, Sera and Vamani (they are one and the same) get their fill, wandaring the survey hightmane where instead of the Promised Land they found only a new hell.